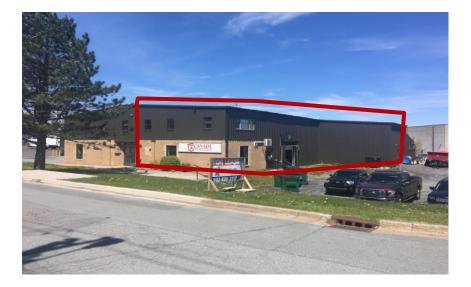

# **OFFICE/SHOWROOM/WAREHOUSE** ATLANTIC ACRES BUSINESS PARK

FALL 2019

| PROPERTY DETAILS    |                                                                                                                                               |
|---------------------|-----------------------------------------------------------------------------------------------------------------------------------------------|
| Space Available     | Unit 103 & 104                                                                                                                                |
| Rentable Area       | 3,965 to 5,065 sq.ft.                                                                                                                         |
| Ceiling Height      | 18' to 21' clear warehouse height                                                                                                             |
| Net Rent            | \$8.00/sq.ft.                                                                                                                                 |
| CAM & Taxes         | \$5.07/sq.ft.                                                                                                                                 |
| Loading             | Dock & Grade                                                                                                                                  |
| Available           | March 31, 2019                                                                                                                                |
| HVAC                | New natural gas in warehouse. New dedicated high efficiency heat pump air conditioning in office.                                             |
| General information | Very clean warehouse with new office leasehold<br>improvements and located near Larry Uteck & Highway 102<br>Exit. Up to 1acre of yard space. |
| PROKERS PROTECTED   | Dort Honneberry CDA CMA MDA                                                                                                                   |