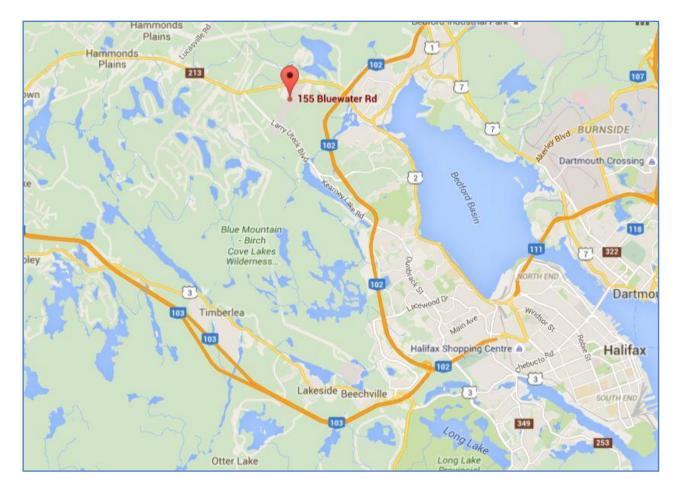

### Area Overview

The property is centrally located on Bluewater Road in the Atlantic Acres Industrial Park ("Atlantic Acres"). The Atlantic Acres Business Park is one of the main industrial parks of HRM and stretches from Larry Uteck Boulevard to Hammonds Plains Road both of which have access to Highway 102. The Highway 102 intersects with other major highways that lead to the South Shore, the Annapolis Valley, the Halifax Airport and New Brunswick via Truro. The Atlantic Acres is now mostly developed with limited opportunities for future expansion.

Atlantic Acres is 8 kilometres from the Port of Halifax, and 25 kilometres from the Halifax International Airport. While the majority of properties in Atlantic Acres are Industrial in nature, the surrounding areas of Bedford and Hammonds Plains continue to expand in residential population and business development.