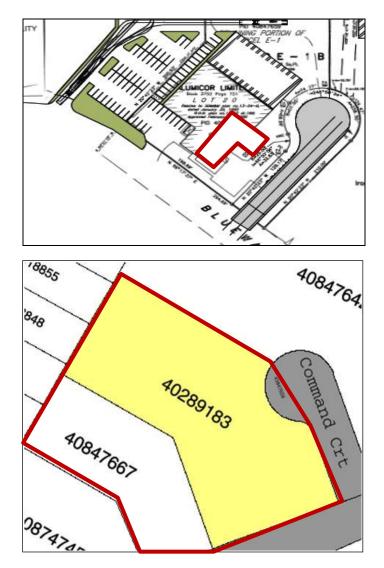

#### **Site Overview**

### Area Overview

The property is centrally located on Bluewater Road in the Atlantic Acres Industrial Park ("Atlantic Acres"). The Atlantic Acres Business Park is one of the main industrial parks of HRM and stretches from Larry Uteck Boulevard to Hammonds Plains Road both of which have access to Highway 102. The Highway 102 intersects with other major highways that lead to the South Shore, the Annapolis Valley, the Halifax Airport and New Brunswick via Truro. The Atlantic Acres is now mostly developed with limited opportunities for future expansion.