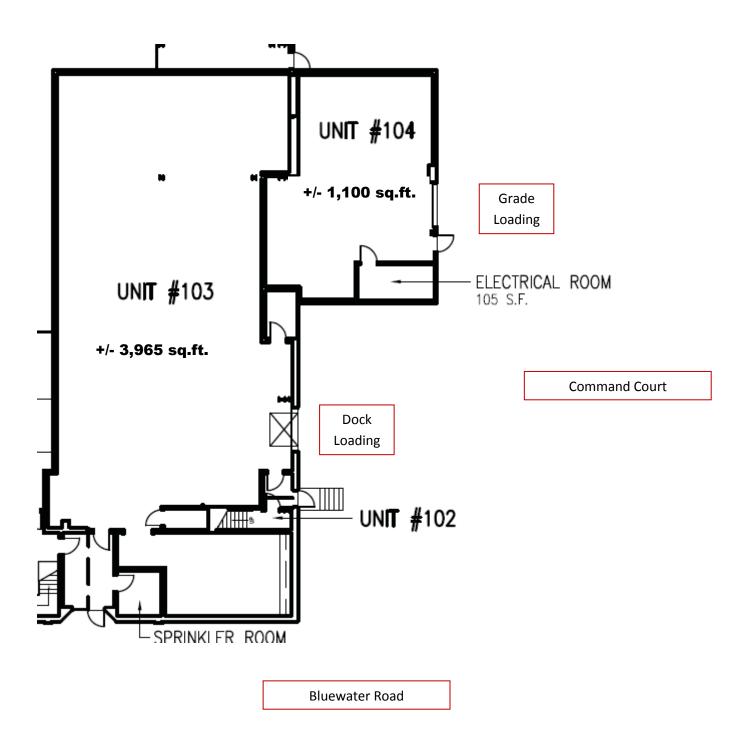

|
| HVAC                | New natural gas in warehouse. New dedicated high efficiency heat pump air conditioning in office.                                             |
| General information | Very clean warehouse with new office leasehold<br>improvements and located near Larry Uteck & Highway 102<br>Exit. Up to 1acre of yard space. |
| PROKERS PROTECTED   | Dort Honneberry CDA CMA MDA                                                                                                                   |

BROKERS PROTECTED – please contact

Bart Henneberry, CPA, CMA, MBA Cell: 902.830.2117 bhenneberry@signatureproperties.ca

Signature Commercial Realty Bus: 902.422.2122 www.signatureproperties.ca



### Floor Plan – Units 103 & 104





## Floor Plan – Unit 103 Office Area





#### **Site Overview**





### Area Overview

The property is centrally located on Bluewater Road in the Atlantic Acres Industrial Park ("Atlantic Acres"). The Atlantic Acres Business Park is one of the main industrial parks of HRM and stretches from Larry Uteck Boulevard to Hammonds Plains Road both of which have access to Highway 102. The Highway 102 intersects with other major highways that lead to the South Shore, the Annapolis Valley, the Halifax Airport and New Brunswick via Truro. The Atlantic Acres is now mostly developed with limited opportunities for future expansion.

Atlantic Acres is 8 kilometres from the Port of Halifax, and 25 kilometres from the Halifax International Airport. While the majority of properties in Atlantic Acres a