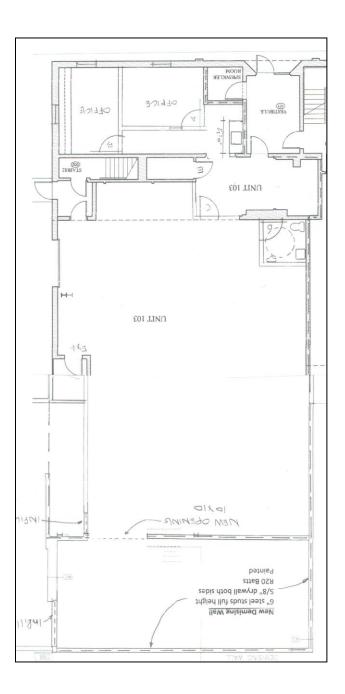

|
| HVAC                | New natural gas in warehouse. New dedicated high efficiency heat pump air conditioning in office.                                             |
| General information | Very clean warehouse with new office leasehold<br>improvements and located near Larry Uteck & Highway 102<br>Exit. Up to 1acre of yard space. |
| PROKERS PROTECTED   | Dort Honneberry CDA CMA MDA                                                                                                                   |

BROKERS PROTECTED – please contact

Bart Henneberry, CPA, CMA, MBA Cell: 902.830.2117 bhenneberry@signatureproperties.ca

Signature Commercial Realty Bus: 902.422.2122 www.signatureproperties.ca



### Floor Plan – Units 103 & 104





## Floor Plan – Unit 103 Office Area





#### **Site Overview**





### Area Overview

The property is centrally located on Bluewater Road in the Atlantic Acres Industrial Park ("Atlantic Acres"). The Atlantic Acres Business Park is one of the main industrial parks of HRM and stretches from Larry Uteck Boulevard to Hammonds Plains Road both of which have access to Highway 102. The Highway 102 intersects with other major highways that lead to the South Shore, the Annapolis Valley, the Halifax Airport and New Brunswick via Truro. The Atlantic Acres is now mostly developed with limited opportunities for future expansion.

Atlantic Acres is 8 kilometres from the Port of Halifax, and 25 kilometres from the Halifax International Airport. While the majority of properties in Atlantic Acres are Industrial in nature, the surrounding a